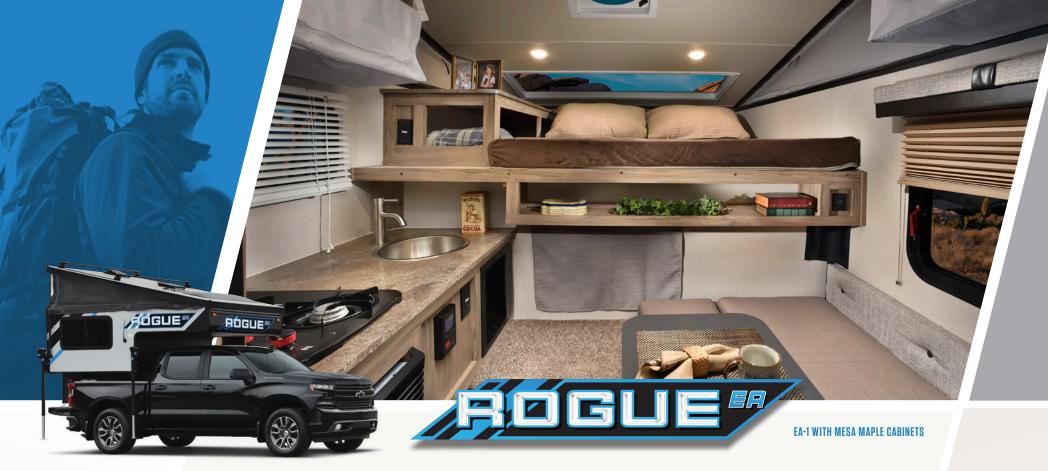

Designed with the Adventurer in mind. The Rogue by Palomino gives you a camper that is lightweight, low-profile, rugged, and well equipped that doubles as a comfortable place to call home whether you're completely connected in a campground or completely off-grid on a mountain on in the forest. Our standard Electric Roof Lift System, 20,000 BTU Furnace, 2 Burner Cook-top, and Dome Sky-Light give you all the things you've come to expect in a Palomino Truck Camper. And with Options like our Badlands Package you're able to have the power to enjoy all these features along with the ability to take your toys along with you. No matter what size truck you have, we have a Rogue that will work for you.