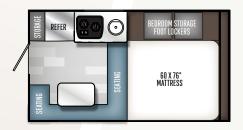

EA-1

| WEIGHTS & MEASURES       | EA-1    | EA-2    |
|--------------------------|---------|---------|
| Total Exterior Length    | 12'5"   | 12'2"   |
| Total Exterior Width     | 7'2"    | 6'8"    |
| Floor Length             | 6'11"   | 6'6"    |
| Wheel Well Width         | 45"     | 39"     |
| Exterior Height W/ladder | 6'      | 6'      |
| Interior Open Height     | 7'8"    | 7'2"    |
| Dry Weight               | 1383    | 1224    |
| Fresh Water Capacity     | 8       | 8       |
| Black Water Capacity     | 0       | 0       |
| Grey Water Capacity      | 0       | 0       |
| LP Gas Capacity          | 20 LBS. | 20 LBS. |
| Cab Over Bed Size        | 60"x72" | 60"x72" |
| Dinette Bed Size         | 33"x80" | 28"x66" |
| Center of Gravity        | 29"     | 27 1/2" |