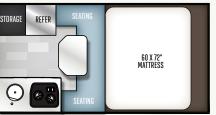

EA-1

| WEIGHTS & MEASURES       | EA-1    | EA-2    |
|--------------------------|---------|---------|
| Total Exterior Length    | 12'5"   | 12'2"   |
| Total Exterior Width     | 7'2"    | 6'8"    |
| Floor Length             | 6'11"   | 6'6"    |
| Wheel Well Width         | 45"     | 39"     |
| Exterior Height W/ladder | 6'      | 6'      |
| Interior Open Height     | 7'8"    | 7'2"    |
| Dry Weight               | 1383    | 1224    |
| Fresh Water Capacity     | 8       | 8       |
| Black Water Capacity     | 0       | 0       |
| Grey Water Capacity      | 0       | 0       |
| LP Gas Capacity          | 20 LBS. | 20 LBS. |
| Cab Over Bed Size        | 60"x72" | 60"x72" |
| Dinette Bed Size         | 33"x80" | 28"x66" |
| Center of Gravity        | 29"     | 27 1/2" |