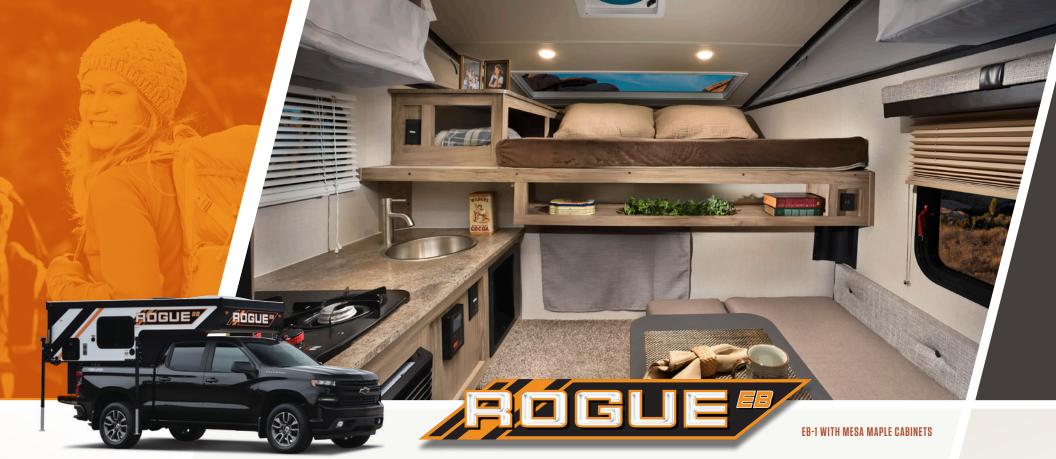

Designed with the Adventurer in mind. The Rogue by Palomino gives you a camper that is lightweight, low-profile, rugged, and well equipped that doubles as a comfortable place to call home whether you're completely connected in a campground or completely off-grid on a mountain on in the forest. Our standard Electric Roof Lift System, 20,000 BTU Furnace, 2 Burner Cook-top, and Dome Sky-Light give you all the things you've come to expect in a Palomino Truck Camper. And with Options like our Badlands Package you're able to have the power to enjoy all these features along with the ability to take your toys along with you. No matter what size truck you have, we have a Rogue that will work for you.