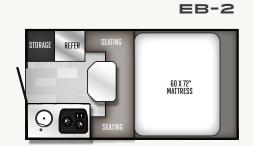

| WEIGHTS & MEASURES Total Exterior Length | <b>EB-1</b> 12'5" | <b>EB-2</b> 12'2" |
|------------------------------------------|-------------------|-------------------|
| Total Exterior Width                     | 7'2"              | 6'8"              |
| Floor Length                             | 6'11"             | 6'6"              |
| Wheel Well Width                         | 45"               | 39"               |
| Exterior Height W/ladder                 | 6'                | 6'                |
| Interior Open Height                     | 7'8"              | 7'2"              |
| Dry Weight                               | 1383              | 1224              |
| Fresh Water Capacity                     | 8                 | 8                 |
| Black Water Capacity                     | 0                 | 0                 |
| Grey Water Capacity                      | 0                 | 0                 |
| LP Gas Capacity                          | 20 LBS.           | 20 LBS.           |
| Cab Over Bed Size                        | 60"x72"           | 60"x72"           |
| Dinette Bed Size                         | 33"x80"           | 28"x66"           |
| Center of Gravity                        | 29"               | 27 1/2"           |