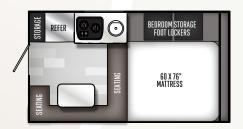

| WEIGHTS & MEASURES Total Exterior Length | <b>EB-1</b> 12'5" | <b>EB-2</b> 12'2" |
|------------------------------------------|-------------------|-------------------|
| Total Exterior Width                     | 7'2"              | 6'8"              |
| Floor Length                             | 6'11"             | 6'6"              |
| Wheel Well Width                         | 45"               | 39"               |
| Exterior Height W/ladder                 | 6'                | 6'                |
| Interior Open Height                     | 7'8"              | 7'2"              |
| Dry Weight                               | 1383              | 1224              |
| Fresh Water Capacity                     | 8                 | 8                 |
| Black Water Capacity                     | 0                 | 0                 |
| Grey Water Capacity                      | 0                 | 0                 |
| LP Gas Capacity                          | 20 LBS.           | 20 LBS.           |
| Cab Over Bed Size                        | 60"x72"           | 60"x72"           |
| Dinette Bed Size                         | 33"x80"           | 28"x66"           |
| Center of Gravity                        | 29"               | 27 1/2"           |