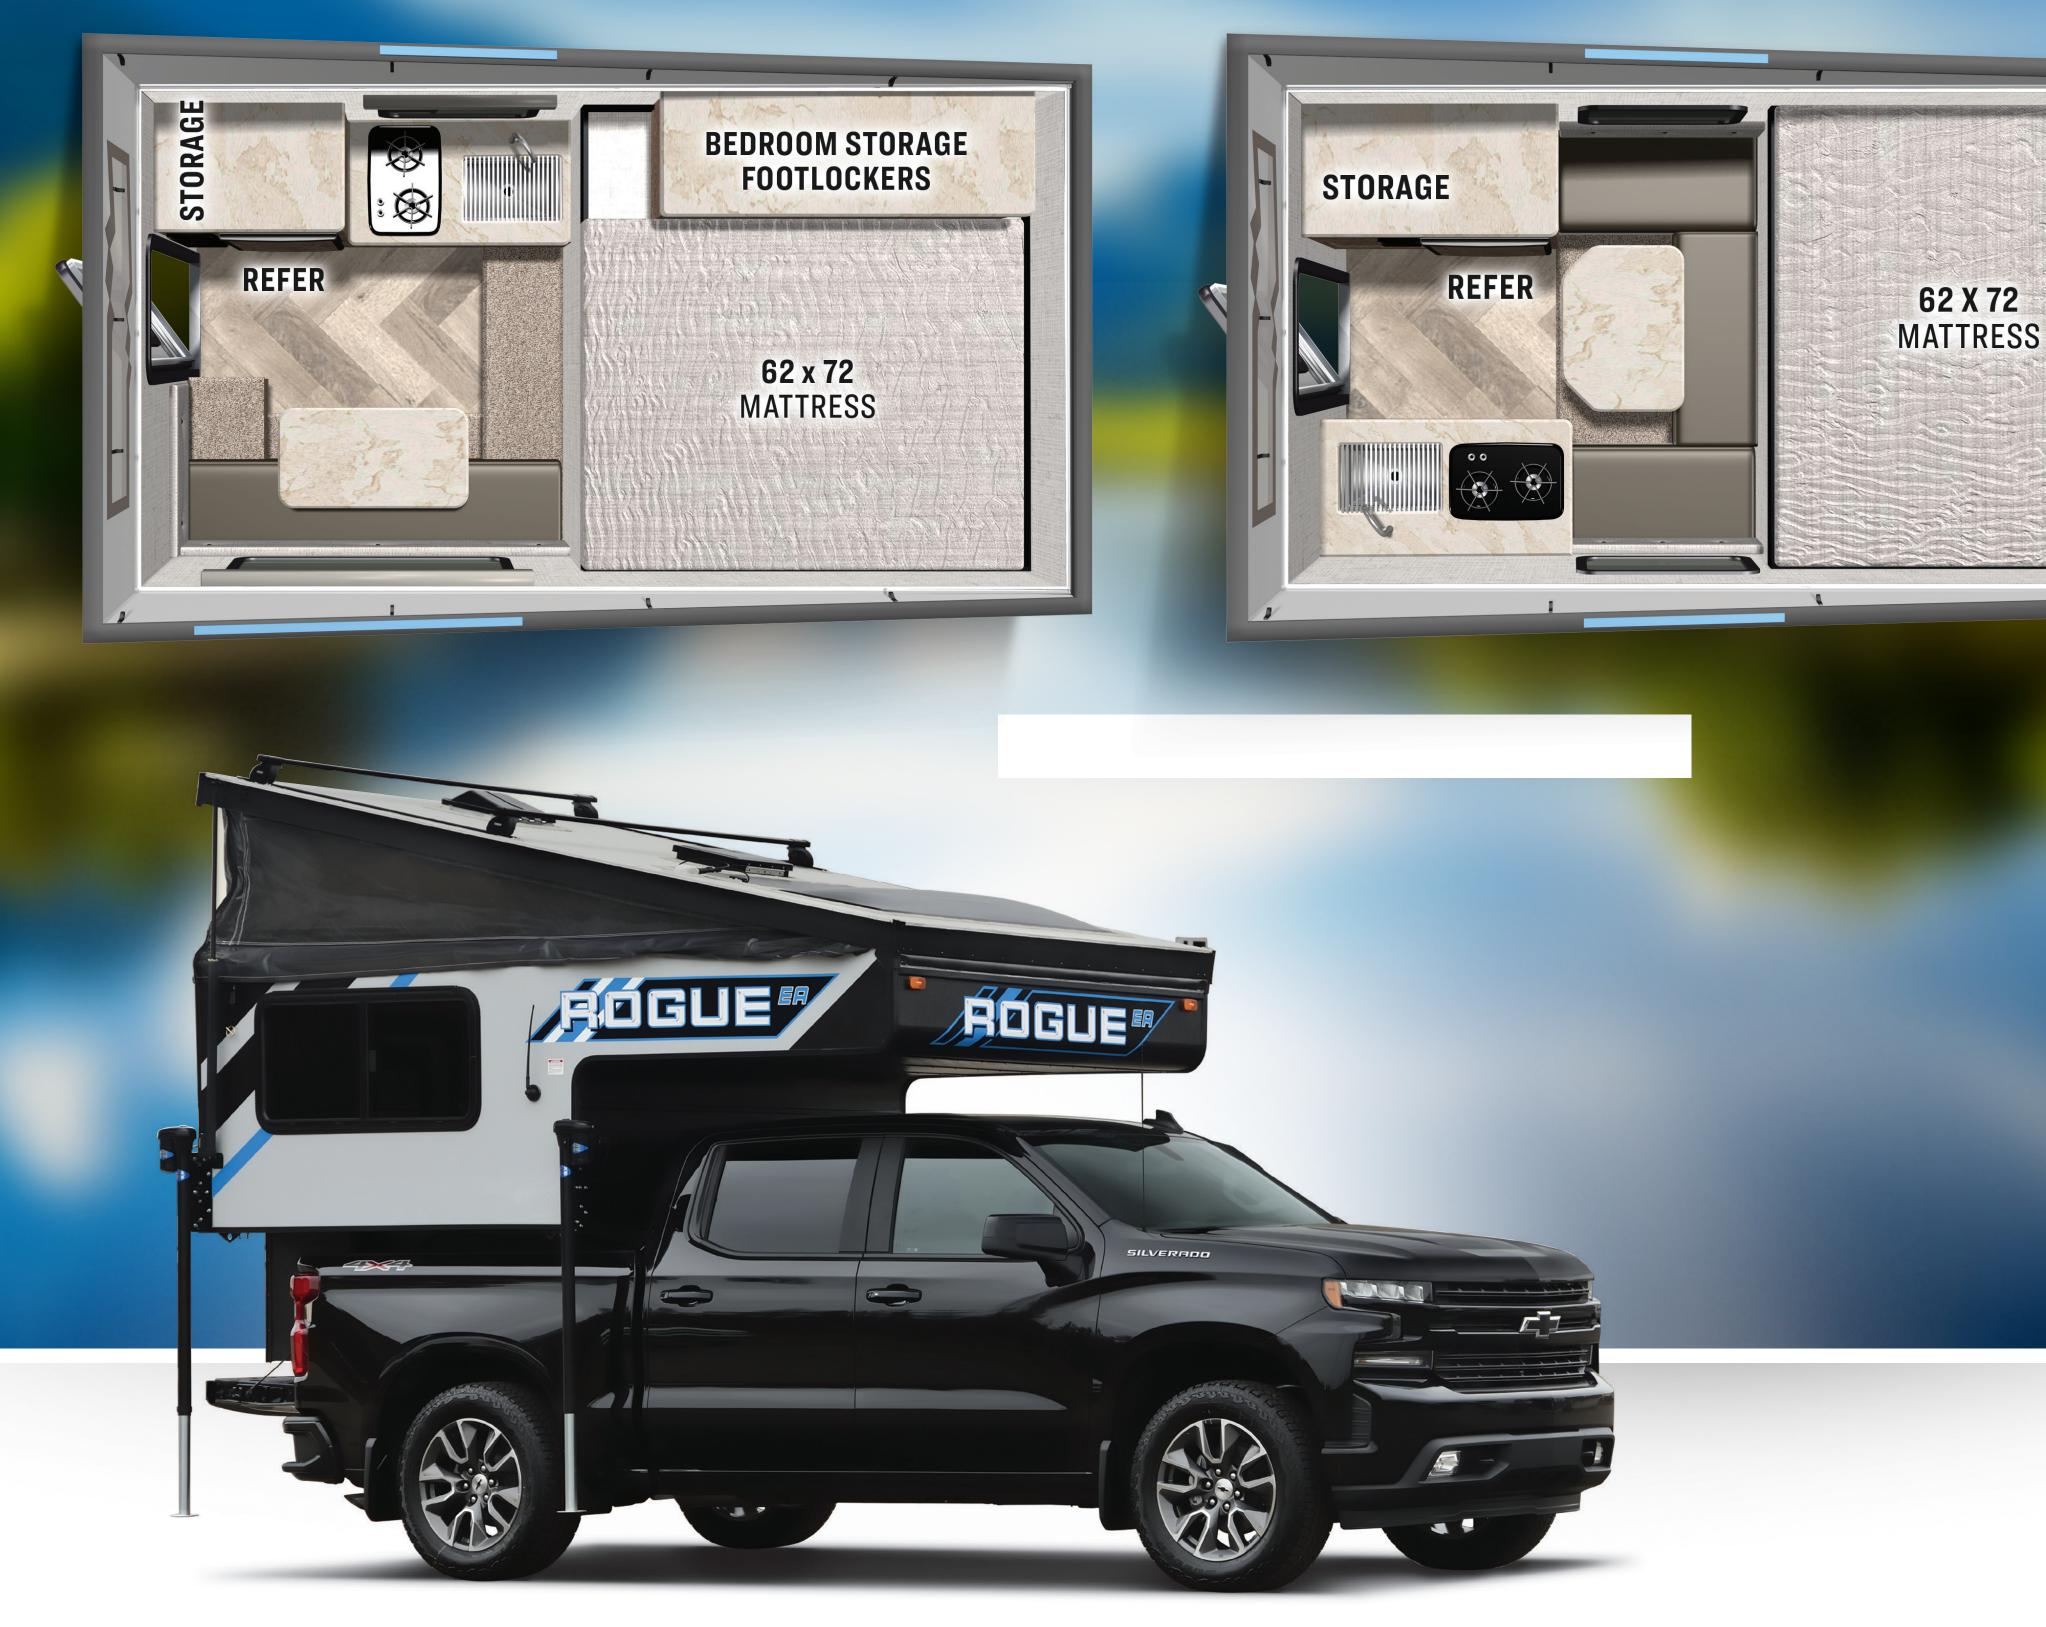

## DESIGNED WITH THE ADVENTURER IN MIND.

The Rogue by Palomino gives you a camper that is lightweight, low-profile, rugged, and well equipped that doubles as a comfortable place to call home whether you're completely connected in a campground or completely off-grid on a mountain or in the forest. Our standard Electric Roof Lift System, 20,000 BTU Furnace, 2 Burner Cook-top, and Dome Sky-Light give you all the things you've come to expect in a Palomino Truck Camper. With options like our Badlands Package you're able to have the power to enjoy all these features along with the ability to take your toys along with you. No matter what size truck you have, we have a Rogue that will work for you.